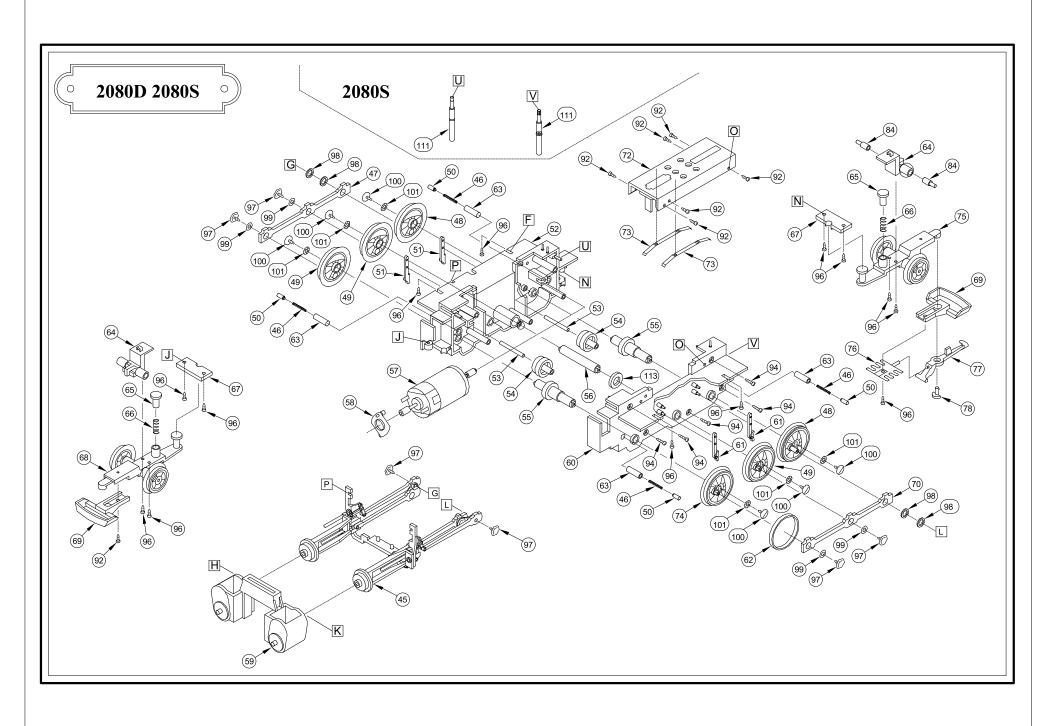

www.lgb.de

Achtung! Geben Sie bei der Bestellung eines Ersatzteils bitte die Nummer der Zeichnung oben auf dieser Seite (z. B. "2019S-1") und die Nummer des Teils auf der Zeichnung (z. B. "15") an.

Achtung! Produkte und technische Daten können sich ohne Vorankündigung ändern.

Fax: (858) 535-1091

USA www.lgb.de

Ernst Paul Lehmann Patentwerk

Saganer Strasse 1-5 D-90475 Nürnberg

Fax: (0911) 83707 70

**GERMANY** www.lab.de

Attention! When ordering a part, please include the drawing number at the top of this page (e.g., "2019S-1") and the number of the part in the drawing (e.g., "15").